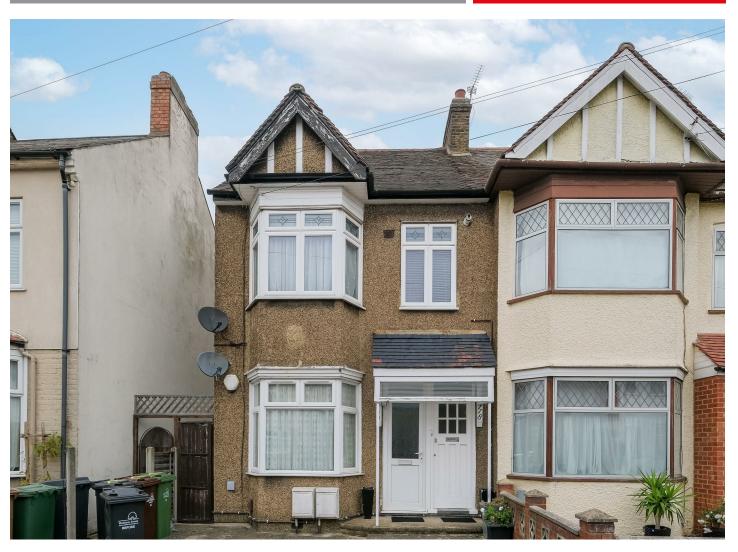

A rare to market 1 bedroom first floor conversion with an 83 year lease and own private garden located within easy reach of Chingford mount with its various amenities.

Westward Road, Chingford, E4 8QJ Offers Over £250,000 Leasehold

Asking price 265,000.

An unusual 1 bedroom first floor conversion ideally located for easy access to Chingford mount with its abundant local amenities popular cafe's and restaurants and sought after schools. The property itself benefits from a private rear garden, loft space, private entrance, family bathroom with separate w/c and a 13ft bedroom. The property has a 83 year lease and is being offered on a chain free basis so early viewings are advised.