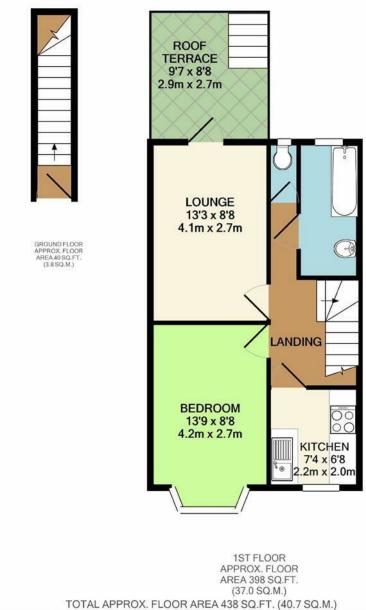

Leasehold Property

EPC Rating D

Council tax band: B

Lease remaining: 83

Ground rent: £150 per annum

Whilst every attempt has been made to ensure the accuracy of the floor plan contained here, measurements of doors, windows, rooms and any other items are approximate and no responsibility is taken for any error,

omission, or mis-statement. This plan is for illustrative purposes only and should be used as such by any prospective purchaser. The services, systems and appliances shown have not been tested and no guarantee as to their operability or efficiency can be given Made with Metropix ©2021