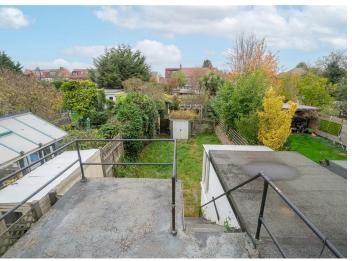

A rare to market 1 bedroom first floor conversion with an 83 year lease and own private garden located within easy reach of Chingford mount with its various amenities.

Westward Road, Chingford, E4 8QJ Offers Over £250,000 Leasehold

Asking price 265,000.

An unusual 1 bedroom first floor conversion ideally located for easy access to Chingford mount with its abundant local amenities popular cafe's and restaurants and sought after schools. The property itself benefits from a private rear garden, loft space, private entrance, family bathroom with separate w/c and a 13ft bedroom. The property has a 83 year lease and is being offered on a chain free basis so early viewings are advised.